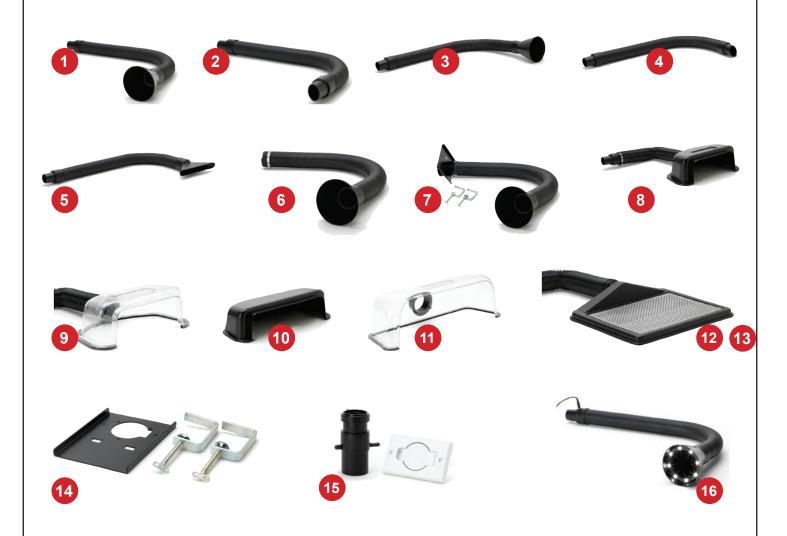

## ACCESSORIES FOR FUMES EXTRACTOR UNITS

We offer a wide array of accessories for our extractor units: tubes that are 32mm, 50mm and 75mm wide in diametre for any type of task, contact extractor systems, cabs and trays. This range is completed with flexible tubes, T junctions, reducers and bracket kits for a complete installation.

www.maxderbanchi.com

| Code  | Image | Description                                                   | Tube's length | Output Ø        |
|-------|-------|---------------------------------------------------------------|---------------|-----------------|
| 7636  | 1     | Self supporting 32mm funnel extraction arm                    | 750mm         | 75mm            |
| 8044  | 2     | Self supporting 32mm extraction arm                           | 750mm         | 30mm 90° cut    |
| 7637  | 3     | Self supporting 50mm funnel extraction arm                    | 790mm         | 100mm           |
| 7872  | 4     | Self supporting 50mm extraction arm                           | 790mm         | 40mm taglio 90° |
| 7638  | 5     | Self supporting 50mm arm with nozzle                          | 790mm         | 150x25mm        |
| 8068  | 6     | Self supporting 75mm funnel extraction arm                    | 950mm         | 160mm           |
| 7933  | 7     | Self supporting 75mm funnel extraction arm with bracket       | 950mm         | 160mm           |
| 7639  | 8     | ESD-SAFE mini cab 50mm tube                                   |               | 350x200x120mm   |
| 7640  | 9     | Transparent mini cab 50mm tube                                |               | 350x200x120mm   |
| 8194  | 10    | ESD-SAFE mini cab 75mm tube attachment                        |               | 560x180x180mm   |
| 8195  | 11    | Transparent mini cab 75mm tube attachment                     |               | 560x180x180mm   |
| 7641  | 12    | ESD-SAFE tray with underneath extraction 50mm tube attachment |               | 360x310x75mm    |
| 8095  | 13    | ESD-SAFE tray with underneath extraction 75mm tube attachment |               | 360x430x90mm    |
| 7642  | 14    | Anchoring kit 32/50mm for workbenches                         |               |                 |
| 7643  | 15    | Junction with hidden attaching point 32/50mm                  |               |                 |
| 14800 | 16    | Self supporting 50mm funnel extraction arm with LED           | 790mm         | 100mm           |