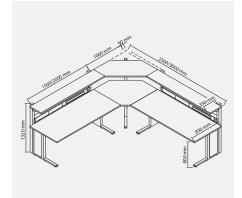

### **Technical Specifications:**

| Code                 | 18606G                        |
|----------------------|-------------------------------|
|                      |                               |
| Colour               | grey RAL7035                  |
| Load capacity        | 200kg with distributed weight |
| Frame-Paint          | dissipative epoxy powders     |
| Worktop material     | anti-scratch ESD laminate     |
| Ground clearance     | 800mm                         |
| Working surface size | (1500x850mm)x2 + 1000x850mm   |
| Shelf size           | (1500x350mm)x2 + 1000x350mm   |