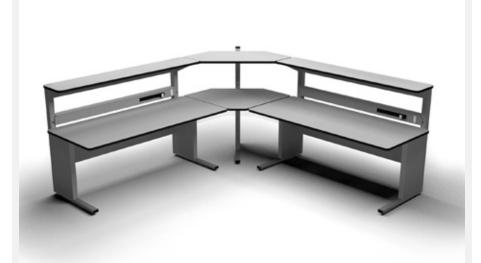

#### Rendering:

# **CORNER KE MEDIUM 1500 ESD WORKBENCH**

The CORNER KE MEDIUM 1500 ESD workbench with its angled structure enables to fully take advantage of a lab's space. It's of utmost importance in every electronic lab thanks to a double electric module with 6 schuko sockets each, powering every tool you may need. The model has been built with antistatic dissipative materials not subject to wear over time. It doesnt allow the generation of electrostatic charges thanks to the triboelectric effect, completely and permanently nullifying electrostatic charges produced by rubbing or carried by a worker. The frame is painted with epoxy powders and has 27mm thick black ABS borders. The station has 800mm ground clearance. Thanks to 15 millimetrically adjustable feet it is possible to always level the workbench.