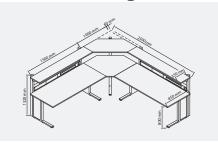

## **Technical Specifications:**

| Code                 | 18604G                        |
|----------------------|-------------------------------|
| Colour               | grey RAL7035                  |
| Load capacity        | 200kg with distributed weight |
| Frame-Paint          | epoxy powders                 |
| Worktop material     | anti-scratch laminate         |
| Ground clearance     | 800mm                         |
| Working surface size | (1500x850mm)x2 + 1000x850mm   |
| Shelf size           | (1500x350mm)x2 + 1000x350mm   |