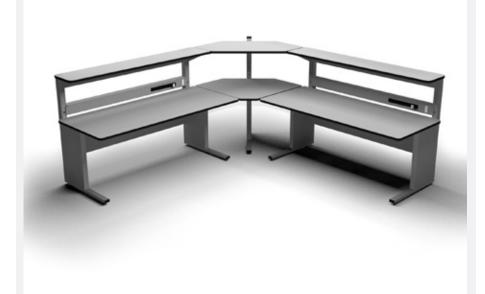

# CORNER KE MEDIUM 1500 WORKBENCH

CORNER KE MEDIUM 1500 angled workbench with its structure takes full advantage of any lab's space. The frame is painted with epoxy powders and the working surface is made of an anti-scratch laminate and 27mm thick black ABS borders. The station has 800mm ground clearance. Thanks to 15 millimetrically adjustable feet it is possible to always level the workbench.

#### **Equipment:**

1320mm upright supports with a shelf and a double electric module with 6 schuko sockets each and a magnetothermic switch. The supports have the possibilty to add numerous accessories.

### **Rendering:**