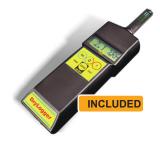

#### Easy calibration:

The cabinet will be supplied with a portable hygrometre, visible from the upper glass pane. It allows to measure humidity and temperature inside the cabinet and has a datalogger to visualise and analise data from the comodity of your PC.

#### **BAKING 40°C FUNCTION**

At 40°C tapes and coils used for packaging do not get damaged and can be safely inserted into counters without problems.

Portable Hygrometre

Easy-to-use

**ESD** paintwork

Incredibly low power usage