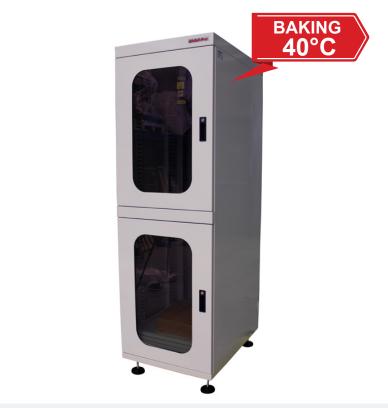

# DRY CABINET GHIBLI PRO 700 WITH BAKING FUNCTION

The GHIBLI PRO/700L dry cabinet with Baking function, Other than the usual function of safely storing MSD (Moisture Sensitive Devices), it has a **Baking a 40°C** function. It is often used for **recovering** of taped electronic components.

#### **BAKING 40°C FUNCTION**

At 40°C tapes and coils used for packaging do not get damaged and can be safely inserted into counters without problems.

Portable Hygrometre

Easy-to-use

**ESD** paintwork

Incredibly low power usage