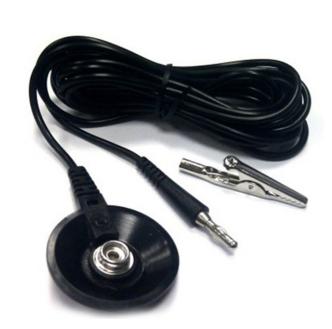

## **ESD-SAFE GROUNDING CABLE**

Grounding connection cable 4,5 mt long.

This cable is an antistatic component used to safely connect components in a protected area. It channels towards ground ESDs protecting personnel and sensitive devices from damage. The 4,5 mt grounding wire has a banana/crocodile terminal and at the other end a male poussoir 10mm button with a  $1M\Omega$  resistance.

In the electronic field, this cable is often used to connect the ESD-SAFE mat to the grounding node.