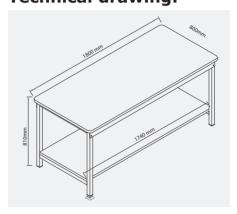

## Technical data

| Code                 | 19567                |
|----------------------|----------------------|
| Colour               | grey RAL7035         |
| Frame material       | steel                |
| Frame paint          | epoxy powders        |
| Worktop material     | antiscratch laminate |
| Ground clearance     | 810mm                |
| Worktop measures     | 1800x800mm           |
| Laminates' thickness | 27mm                 |
| Shelf measures       | 1740x656mm           |

Technical drawing:

sturdy and practical

easy to assemble

worktop with rounded corners

four millimetrically adjustable feet

tool holding shelf

Made in Italy