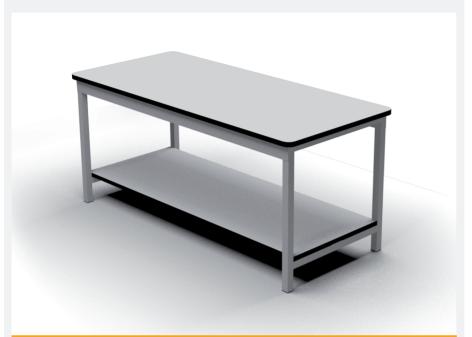

## ECO WORKTABLE WITH TOOLHOLDING SHELF

The ECO worktable is sturdy and practical. It has a steel laminate frame with a coat of grey RAL7035 epoxy powders. Supporting structure in steel tubes with a square 40x40mm section and 810mm ground clearance. The worktop has rounded corners. Thanks to its simple and clean design it can be used in any type of workplace.

## Technical data

| Code                 | 19567                |
|----------------------|----------------------|
| Colour               | grey RAL7035         |
| Frame material       | steel                |
| Frame paint          | epoxy powders        |
| Worktop material     | antiscratch laminate |
| Ground clearance     | 810mm                |
| Worktop measures     | 1800x800mm           |
| Laminates' thickness | 27mm                 |
| Shelf measures       | 1740x656mm           |