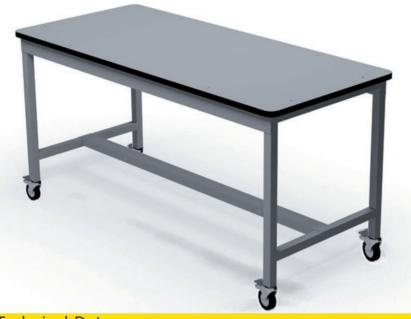

# ECO ESD-SAFE TABLE WITH WHEELS

The ECO line workbenches are practical and sturdy. They've got a steel sheet structure with Grey RAL7035 colouring. Supporting structure in rectangular section 40x40mm steel tubes. Move and position easily thanks to the 4 Ø80mm castors with brake, supplied as standard. 810mm Ground clearance and rounded corners.

#### **Technical Data**

| Code             | 19958                                    |
|------------------|------------------------------------------|
| Colour           | Grey RAL7035                             |
| Structure        | Steel                                    |
| Painting         | Epoxy Powders                            |
| Working surface  | Antistatic Scratch-resistant<br>Iaminate |
| Worktop size     | 1800x800mm                               |
| Ground Clearance | 810mm                                    |