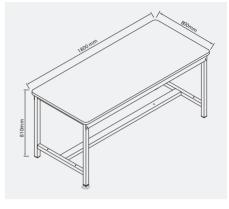

#### **Technical Data**

| Code             | 19958                                    |
|------------------|------------------------------------------|
| Colour           | Grey RAL7035                             |
| Structure        | Steel                                    |
| Painting         | Epoxy Powders                            |
| Working surface  | Antistatic Scratch-resistant<br>Iaminate |
| Worktop size     | 1800x800mm                               |
| Ground Clearance | 810mm                                    |