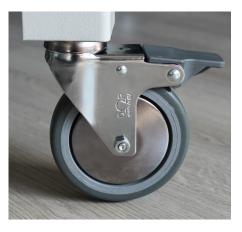

| ecifications: |
|---------------|
|               |

| Code              | 20117                       |
|-------------------|-----------------------------|
| Colour            | grey RAL7035                |
| Worktop material  | antiscratch laminate        |
| Ground clearance  | 910mm                       |
| Worktop size      | 1800x800mm                  |
| Worktop thickness | 27mm                        |
| Shelf size        | 1740x656mm                  |
| Load capacity     | 200kg with distributed load |
| Wheels            | 4 rubber wheels             |
| Wheels diametre   | ø100mm                      |

## Technical design:

Load capacity higher than 200kg

Worktop with rounded corners

Easy to assemble

4 Wheels with brakes