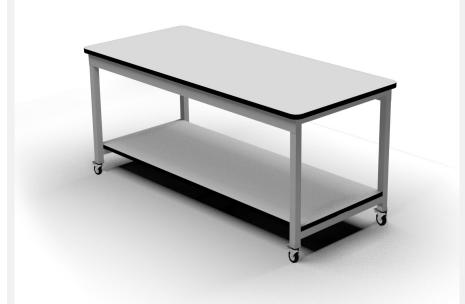

## ECO TABLE WITH SHELF AND WHEELS

Useful in many industrial workplaces, this ECO model can be easily moved between stockhouses thanks to the 4 wheels with brakes. Both worktops are made out of anti-scratch laminate painted with epoxy powders in Grey RAL7035 colouring. **Rendering:** 

| ecifications: |
|---------------|
|               |

| Code              | 20117                       |
|-------------------|-----------------------------|
| Colour            | grey RAL7035                |
| Worktop material  | antiscratch laminate        |
| Ground clearance  | 910mm                       |
| Worktop size      | 1800x800mm                  |
| Worktop thickness | 27mm                        |
| Shelf size        | 1740x656mm                  |
| Load capacity     | 200kg with distributed load |
| Wheels            | 4 rubber wheels             |
| Wheels diametre   | ø100mm                      |