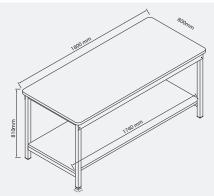

| ecifications: |
|---------------|
|               |

| Code              | 20117                       |
|-------------------|-----------------------------|
| Colour            | grey RAL7035                |
| Worktop material  | antiscratch laminate        |
| Ground clearance  | 910mm                       |
| Worktop size      | 1800x800mm                  |
| Worktop thickness | 27mm                        |
| Shelf size        | 1740x656mm                  |
| Load capacity     | 200kg with distributed load |
| Wheels            | 4 rubber wheels             |
| Wheels diametre   | ø100mm                      |