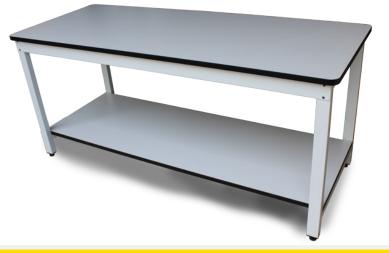

## ECO PLUS MULTIUSE TABLE WITH SHELF AND MULTISOCKET

Thanks to its characteristics this table is suited for electronic workplaces. Thanks to the static dissipative paint and the static dissipative worktop, this model can be used in EPA protected areas. The power module allows to easily power all your tools.

## Dati tecnici

| Code              | 20712                                        |
|-------------------|----------------------------------------------|
| Colour            | grey RAL7035                                 |
| Worktop material  | antistatic antiscratch laminate              |
| Ground clearance  | 900mm                                        |
| Worktop size      | 1500x800mm                                   |
| Worktop thickness | 27mm                                         |
| Load capacity     | 250kg with distributed load                  |
| Shelf size        | 1440x660mm                                   |
| Power supply      | 12 schuko sockets with magnetothermic switch |