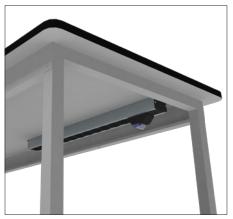

Rounded corners

The antiscratch laminated surface unites the elegance of grey and innovative technology: the worktop is resistant to damage

12 schuko sockets electric module

Load capacity higher than 250kg

Worktop with rounded corners

Schuko power socket