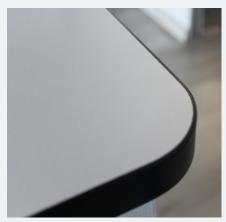

Rounded corners

The antiscratch laminated surface unites the elegance of grey and innovative technology: the worktop is resistant to damage

12 schuko sockets electric module

Load capacity higher than 250kg

Worktop with rounded corners

Schuko power socket