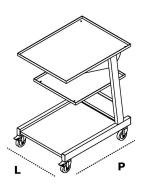

## **Rendering:**

| Code                   | 19573                        |
|------------------------|------------------------------|
| Height                 | 850mm                        |
| Upper shelf            | 665(P)x500(L)mm              |
| Intermediate shelf     | 510(P)x430(L)mm              |
| Lower shelf            | 580(P)x435(L)mm              |
| Safety laminate border | 20mm                         |
| Movement               | 2 wheels 360°+2 brake wheels |
| Load capacity          | 120kg on smooth surfaces     |
| Wheels                 | grey rubber Ø80mm            |