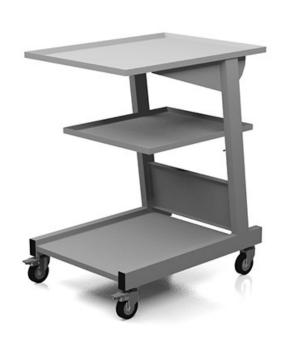

## TOOLHOLDING CART WITH 3 SHELVES ESD-SAFE

The tool-holding cart helps its user with additional space to keep his/her tools. The structure is stable and sturdy, shock-resistant and painted with static dissipative epoxy powders. The KART line can be easily customised to the client's needs. Fit for EPA-Areas or ESD protected.

## **Rendering:**

| Code                   | 19573                        |
|------------------------|------------------------------|
| Height                 | 850mm                        |
| Upper shelf            | 665(P)x500(L)mm              |
| Intermediate shelf     | 510(P)x430(L)mm              |
| Lower shelf            | 580(P)x435(L)mm              |
| Safety laminate border | 20mm                         |
| Movement               | 2 wheels 360°+2 brake wheels |
| Load capacity          | 120kg on smooth surfaces     |
| Wheels                 | grey rubber Ø80mm            |

www.maxderbanchi.com

3 shelves

Load capacity 120kg

Colouring: Grey RAL7035 ESD-SAFE

4 pivoting wheels with brakes

complies to **IEC61340-5-1** regulation

Made in Italy