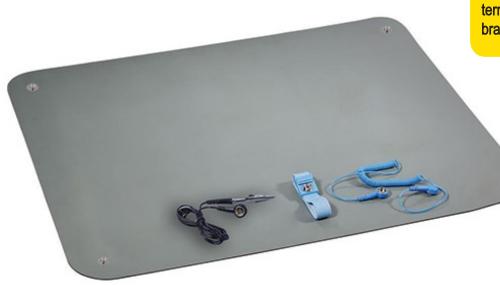

## **ESD-SAFE KIT FOR WORKBENCHES**

The ESD-SAFE mat is mainly used in electronic labs where soldering processes are carried out on electronic components. The mats are in rubber and resist greatly to soldering tips, fluxants and acids.

Measures: 1200x600mm

Thickness: 2mm

www.maxderbanchi.com

All mats are supplied with a 3m grounding cable with crocodile terminal and an adjustable bracelet.

## **Technical specifications**

| Code                   | 4947                        | 1246                        | 12351                       |
|------------------------|-----------------------------|-----------------------------|-----------------------------|
| Measures               | 600x1200mm                  | 600x1200mm                  | 600x1200mm                  |
| Upper surface          | Smooth grey opaque          | Rough grey coloured         | Rough light blue coloured   |
| Lower surface          | Conductive; black           | Conductive; black           | Conductive; black           |
| Superficial resistance | From $10^7$ to $10^9\Omega$ | From $10^7$ to $10^9\Omega$ | From $10^7$ to $10^9\Omega$ |