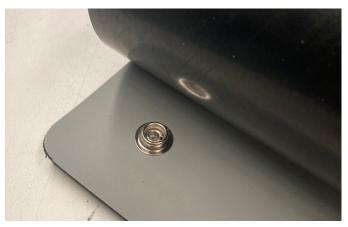

ng cable with crocodile terminal and an adjustable bracelet.



## **Technical specifications**

| Code                   | 4947                        | 1246                        | 12351                       |
|------------------------|-----------------------------|-----------------------------|-----------------------------|
| Measures               | 600x1200mm                  | 600x1200mm                  | 600x1200mm                  |
| Upper surface          | Smooth grey opaque          | Rough grey coloured         | Rough light blue coloured   |
| Lower surface          | Conductive; black           | Conductive; black           | Conductive; black           |
| Superficial resistance | From $10^7$ to $10^9\Omega$ | From $10^7$ to $10^9\Omega$ | From $10^7$ to $10^9\Omega$ |



Each angle of the ESD-SAFE mat has a male poussoir button