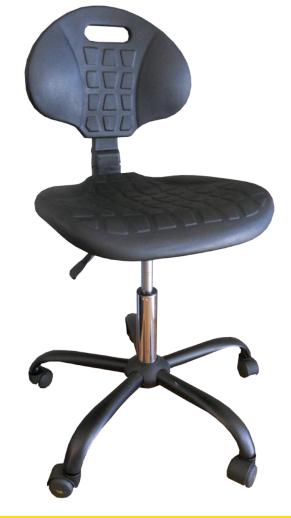

## **ESD-SAFE POLYURETHANE CHAIR**

ESD-SAFE chair with foamed polyurethane padding and coating. The 5-spoke base is in metal and the wheels in esd-safe hard plastic. The seating and backrest can be adjusted based on the user's preferences.

## Technical data

| Code                          | 15464                             |
|-------------------------------|-----------------------------------|
| Seating and backrest material | Foamed polyurethane               |
| Backrest                      | Adjustable                        |
| Base                          | 5-spoke base with ESD-SAFE wheels |
| Adjustable gas piston height  | 45-56cm                           |

www.maxderbanchi.com

Height adjustable chair

Adjustable backrest

Foamed polyurethane

Pivoting ESD-SAFE wheels

Complies to IEC61340-5-1 regulations

Foamed polyurethane

ESD-SAFE autobraking wheel