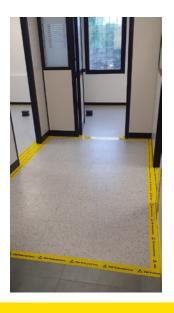

## **DUCT TAPE FOR EPAs**

Thanks to this duct tape you will be able to highlight to employees and visitors the perimeter of an EPA. The tape is laminated autoadhesive PVC with transparent PP.

www.maxderbanchi.com

## Technical specifications

| Code          | 1882                                                                     |
|---------------|--------------------------------------------------------------------------|
| Description   | autoadhesive duct tape for delimiting EPA                                |
| Measures      | 75mm x 33 metres                                                         |
| Use           | Delimiting ESD-SAFE areas (EPA)                                          |
| Adhesive type | Good on synthetic pavements, PVC and cement                              |
| Colour        | Black on yellow background                                               |
| Material      | Laminated PVC with transparent PP, to increase lavability and durability |
| Adhesive      | Acrylic                                                                  |
| ESD-SAFE      | YES                                                                      |
| Longevity     | Between 3 and 12 months                                                  |