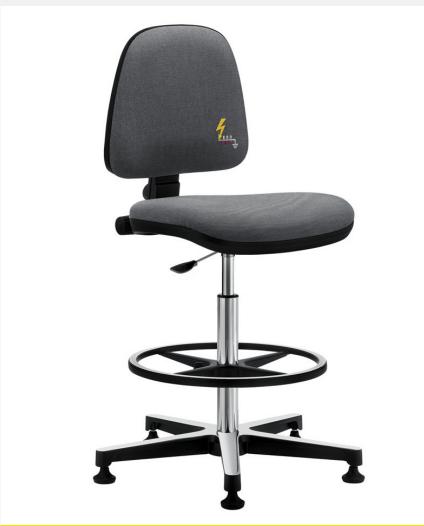

## ESD-SAFE STOOL WITH FOOTREST RING

5-spoke base with ESD-SAFE feet, height adjustable 200 mm gas piston, with adjustable footrest ring, height and depth adjustable backrest with permanent contact, lockable in whatever position. The seating and the backrest are padded with foamed polyurethane and covered with modacrylic ESD-SAFE fabric.

## **Technical data**

| Code                          | 6007                              |
|-------------------------------|-----------------------------------|
| Seating and backrest material | ESD-SAFE fabric                   |
| Backrest                      | Adjustable with permanent contact |
| Base                          | 5-spoke alluminium base with feet |
| Adjustable height gas piston  | 50-70cm                           |
| Footrest ring                 | Height adjustable                 |
|                               |                                   |