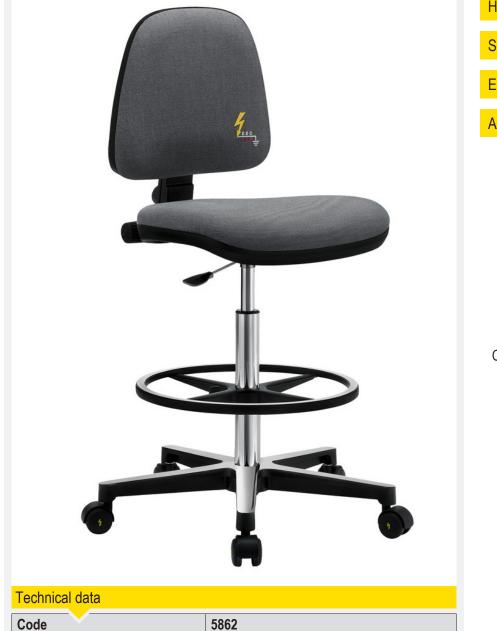

## ESD-SAFE STOOL WITH WHEELS

5-spoke alluminium base with autobraking ESD-SAFE wheels. The height of the chair can be adjusted thanks to its gas piston. It has an adjustable footrest ring, height and depth adjustable backrest blockable in whatever position. The seat and the backrest are padded with foamed polyurethane and covered with ESD-SAFE fabric.

Seating and backrest material

Height adjustable gas piston

Adjustable backrest

Wheels

Footrest ring

| added with foamed | www.maxderbanchi.com                  |
|-------------------|---------------------------------------|
|                   | Height adjustable gas piston          |
|                   | SYNCRO adjustable backrest            |
|                   | ESD-SAFE fabric                       |
|                   | Adjustable footrest ring              |
|                   | Complies to IEC 61340-5-1 regulations |
|                   |                                       |
|                   |                                       |

Foamed polyurethane padding

SYNCRO technology

Chromed and adjustable From 50 up to 70cm

5 ESD-SAFE wheels in hard plastic