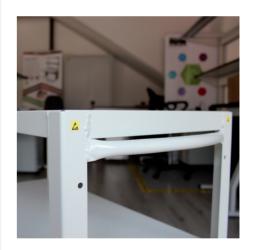

## ESD-SAFE TOOL HOLDING CART WITH 3 SMOOTH SHELVES AND WHEELS

This tool holding cart is an outstanding solution for moving instruments and material inside labs. Thanks to its static dissipative coat of epoxy powders and ESD-SAFE conductive wheels, it can be used inside even the most demanding ESD-SAFE environments, EPAs and electronic labs. Composed of three smooth shelves and an integrated handle. This product complies to IEC61340-5-1 regulations.

www.maxderbanchi.com

complies to **IEC61340-5-1** regulations