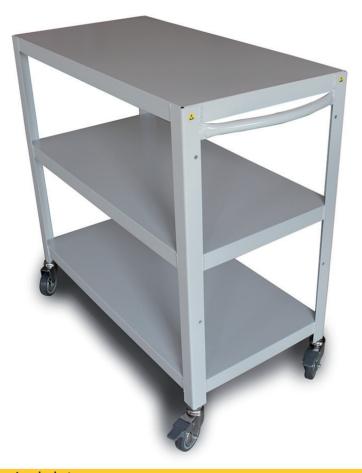

## ESD-SAFE TOOL HOLDING CART WITH 3 SMOOTH SHELVES AND WHEELS

This tool holding cart is an outstanding solution for moving instruments and material inside labs. Thanks to its static dissipative coat of epoxy powders and ESD-SAFE conductive wheels, it can be used inside even the most demanding ESD-SAFE environments, EPAs and electronic labs. Composed of three smooth shelves and an integrated handle. This product complies to IEC61340-5-1 regulations.

## Technical data

| Code                    | 20016                                  |
|-------------------------|----------------------------------------|
| Measures                | 800x420x800h mm                        |
| Load capacity           | 150kg                                  |
| Superficial resistivity | $10^{3}$ <rs<<math>10^{9} Ω</rs<<math> |
| Wheels' material        | conductive rubber                      |
| Wheels' diametre        | Ø80mm                                  |
| N° of shelves           | 3                                      |
| Colour                  | grey RAL7035                           |