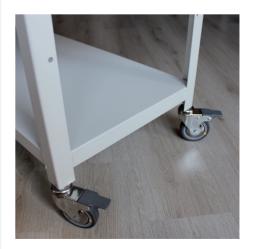

## Technical data

| Code                    | 20016                                  |
|-------------------------|----------------------------------------|
| Measures                | 800x420x800h mm                        |
| Load capacity           | 150kg                                  |
| Superficial resistivity | $10^{3}$ <rs<<math>10^{9} Ω</rs<<math> |
| Wheels' material        | conductive rubber                      |
| Wheels' diametre        | Ø80mm                                  |
| N° of shelves           | 3                                      |
| Colour                  | grey RAL7035                           |