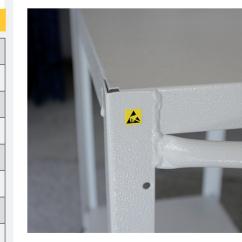

## **ES-SAFE TOOL HOLDING CART, TWO SMOOTH SHELVES, HANDLE** AND CONDUCTIVE WHEELS

metallic toolholding cart This is the smart choice for moving instruments and material inside laboratories. Thanks to the ESD-SAFE wheels and a coat of static dissipative epoxy powders, this model can be used inside protected areas, EPAs and electronic labs. Composed of two smooth shelves with handle to faciliate its use. this model complies to IEC61340-5-1 regulations.