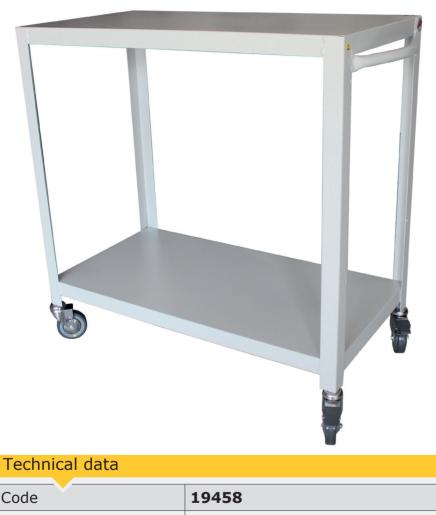

## **ES-SAFE TOOL HOLDING CART, TWO SMOOTH SHELVES, HANDLE** AND CONDUCTIVE WHEELS

metallic toolholding cart This is the smart choice for moving instruments and material inside laboratories. Thanks to the ESD-SAFE wheels and a coat of static dissipative epoxy powders, this model can be used inside protected areas, EPAs and electronic labs. Composed of two smooth shelves with handle to faciliate its use. this model complies to IEC61340-5-1 regulations.

www.maxderbanchi.com

complies to IEC61340-5-1 regulation

Superficial resistivity

Wheels' material

Wheels' diametre

N° of shelves

Colour

| 19458           |                 |
|-----------------|-----------------|
| 800x420x800h mm |                 |
| 150kg           |                 |
|                 | 800x420x800h mm |

 $10^{3} < \text{Rs} < 10^{9} \Omega$ 

grey RAL7035

Ø80mm

2

conductive rubber