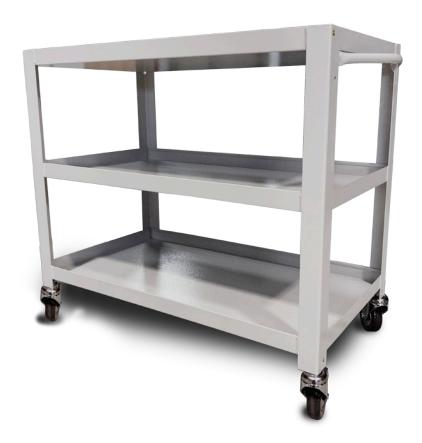

## **ESD-SAFE CART WITH 3 TUB-SHELVES**

This cart allows to have an easily movable work surface placable wherever in your laboratory. The pivoting wheels are in conductive rubber and can rotate 360°. All components comply to IEC61340-5-1 regulations and can be used in all areas where a high degree of ESD safety is required. To facilitate transport an integrated handle is present on the frame. All shelves have a 40mm safety border.

| Technical features |                                                                           |
|--------------------|---------------------------------------------------------------------------|
| Code               | 20822                                                                     |
| Width              | 800 mm                                                                    |
| Depth              | 420 mm                                                                    |
| Height             | 800 mm                                                                    |
| ESD-SAFE           | YES                                                                       |
| Wheels             | ø80mm without brakes                                                      |
| Colour             | grey RAL7035                                                              |
| Frame material     | metallic laminate painted with a coat of static dissipative epoxy powders |