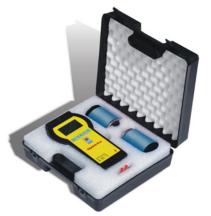

| Code  | Product composition                                                             |  |  |  |
|-------|---------------------------------------------------------------------------------|--|--|--|
| 17319 | Strumento con batterie ed astuccio                                              |  |  |  |
| 17393 | Kit completo - Strumento, 2 brobe, batteria, valigetta, certificato di taratura |  |  |  |
| 2802  | Probe schermato 63mm - 2,3kg                                                    |  |  |  |
| 19380 | Probe ad anelli concentrici 63/30mm - 2,3kg                                     |  |  |  |

Instrument with probes and suitcase

| 7.48×10 <sup>09</sup> | Ω  |
|-----------------------|----|
| 100V                  | V  |
| 23.9°c 🚥 52.          | 4% |

By pressing a dedicated button it's possible to quickly change measuring format between natural and exponential ones.