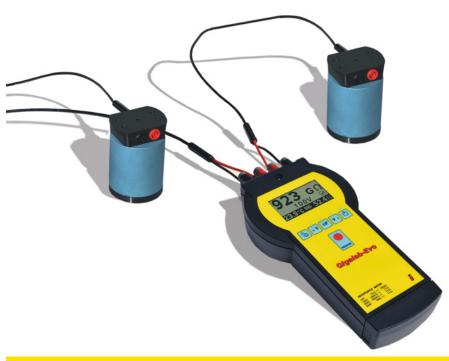

## MULTITENSION MEGAOHMMETER

The multitension megaohmmeter is portable, precise and easy to use. Designed specifically for point-to-point resistance, resistance to ground and superficial resistivity according to IEC61340-5-1 regulations. The instrument has an internal memory card that can store up to 100 measurements. The saved data are:

- Resistance value
- · Tension used for measuring
- Humidity during measuring
- Temperature during measuring

www.maxderbanchi.com

| Vmeas | Field of measure | Precision                            |
|-------|------------------|--------------------------------------|
| 10V   | 10KΩ ÷ 50GΩ      | ±5% ±0.6% for G $\Omega$             |
| 100V  | 100KΩ ÷ 1TΩ      | ±5% ±0.06% for GΩ                    |
| 250V  | 500KΩ ÷ 1TΩ      | $\pm 5\% \pm 0.045\%$ for G $\Omega$ |
| 500V  | 1MΩ ÷ 1TΩ        | ±5% ±0.03% for GΩ                    |