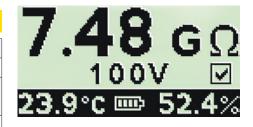

Instrument with probes and suitcase

| 7.48×10 <sup>09</sup> | Ω  |
|-----------------------|----|
| 100V                  | V  |
| 23.9°c 🚥 52.          | 4% |

By pressing a dedicated button it's possible to quickly change measuring format between natural and exponential ones.