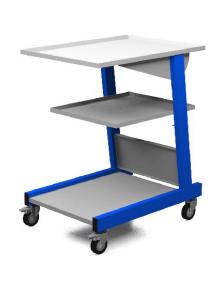

## TOOLHOLDING CART WITH 3 SHELVES

The tool-holding cart helps its user with additional space to keep his/her tools. The structure is stable and sturdy, shock-resistant and painted with epoxy powders. The KART line can be easily customised to the client's needs.

## FYbXYf]b[.

| 7cXY                   | % +) %                       |
|------------------------|------------------------------|
| Height                 | 850mm                        |
| Upper shelf            | 665(P)x500(L)mm              |
| Intermediate shelf     | 510(P)x430(L)mm              |
| Lower shelf            | 580(P)x435(L)mm              |
| Safety laminate border | 20mm                         |
| Movement               | 2-360° wheels+2 brake wheels |
| Load capacity          | 120kg on smooth surfaces     |
| Wheels                 | grey rubber Ø80mm            |

## 3 shelves

120kg load capacity

Colouring: Grey RAL7035 and Blue RAL5010

4 pivoting wheels with brakes