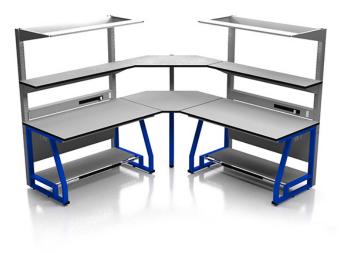

# CORNER KB EVO HIGH 1500 WORKBENCH

The CORNER KB EVO HIGH 1500 corner workbench with its structure takes full advantage of any lab's space. The LED lighting module, The double electric module with 6 schuko sockets and a magnetothermic switch make this model the best choice. The worktop has an anti-scratch laminate and 27mm thick black ABS borders. The setup's ground clearance is 860mm. Thanks to 15 millimetrically adjustable feet the configuration can always be leveled. For an even better lighting of the working area 2 LED 4200K illumination modules are provided and connected to the electric modules. By being composed of KB EVO workbenches, this model has the same feature of having a load capacity higher than 300kg.

#### **Equipment:**

1950mm upright supports with double shelving, double electric module and double LED illumination module. The supports allow to add many more accessories such as monitor holding arms, tool holding panels and container-holding bars.

### Technical Specifications:

| Code                 | 20263                                        |
|----------------------|----------------------------------------------|
| Colour               | grey RAL7035 and Blue RAL5010                |
| Load capacity        | 300kg with distributed weight                |
| Frame-Paint          | epoxy powders                                |
| Worktop material     | anti-scratch laminate                        |
| Ground clearance     | 860mm                                        |
| Working surface size | (1500x850mm)x2 + 1000x850mm                  |
| Shelf size           | (1500x350mm)x2 + 1000x350mm                  |
| Illumination         | LED ceiling light, 220-240V,<br>4200K colour |