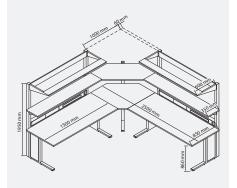

### Technical Specifications:

| Code                 | 20263                                        |
|----------------------|----------------------------------------------|
| Colour               | grey RAL7035 and Blue RAL5010                |
| Load capacity        | 300kg with distributed weight                |
| Frame-Paint          | epoxy powders                                |
| Worktop material     | anti-scratch laminate                        |
| Ground clearance     | 860mm                                        |
| Working surface size | (1500x850mm)x2 + 1000x850mm                  |
| Shelf size           | (1500x350mm)x2 + 1000x350mm                  |
| Illumination         | LED ceiling light, 220-240V,<br>4200K colour |