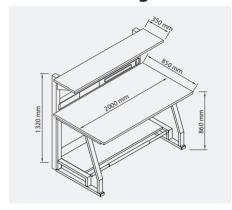

## **Technical Specifications:**

| Code                            | 18684                         | 18684G       |
|---------------------------------|-------------------------------|--------------|
| Colour                          | grey RAL7035 and blue RAL5010 | grey RAL7035 |
| Load capacity                   | 300kg with distributed load   |              |
| Frame-Paint                     | epoxy powders                 |              |
| Worktop material                | anti-scratch laminate         |              |
| Ground clearance                | 860mm                         |              |
| Shelf size                      | 2000x350mm                    |              |
| Working surface size 2000x850mm |                               |              |