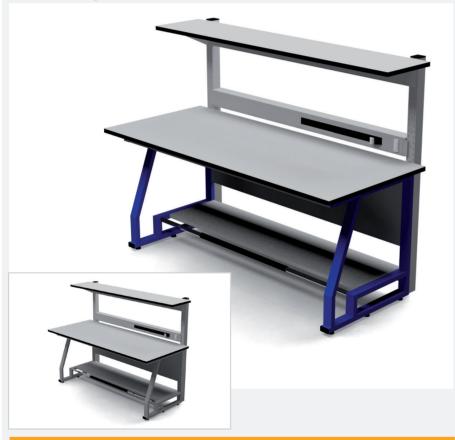

# KB EVO MEDIUM 2000 WORKBENCH

The KB EVO MEDIUM 2000 has as main features its higher degree of sturdiness and stability, enabling it to withstand loads heavier than **300kg**. The working surface is made of anti-scratch laminate with black ABS borders. Its ground clearance is 860mm. Thanks to 6 millimetrically adjustable feet the workbench can always be levelled.

#### **Equipment:**

1320mm high upright supports with a rapid attachment shelf and an electric module with 6 schuko powersockets and magnetothermic switch. The columns offer the option to add various accessories.

## **Rendering:**