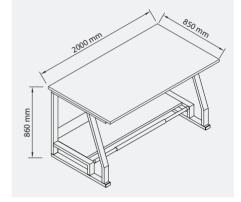

## **KB EVO LOW 2000 WORKBENCH**

The KB EVO LOW 1500 has as main features its higher degree of sturdiness and stability, enabling it to withstand loads heavier than **300kg**. The working surface is made of anti-scratch laminate with black ABS borders. Its ground clearance is 860mm. Thanks to 6 millimetrically adjustable feet the workbench can always be levelled.

## **Technical Design:**

Load capacity over 300kg

Sturdy and robust frame

Shelf-platform and footrest bar

| rechnical Specifications: |                               |              |
|---------------------------|-------------------------------|--------------|
| Code                      | 18680                         | 18680G       |
| Colour                    | grey RAL7035 and blue RAL5010 | grey RAL7035 |
| Load capacity             | 300kg with distributed load   |              |
| Frame-Paint               | epoxy powders                 |              |
| Worktop material          | anti-scratch laminate         |              |
| Ground clearance          | 860mm                         |              |
| Worktop size              | 2000x850mm                    |              |