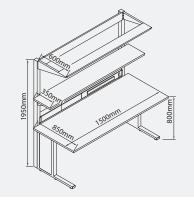

## Technical Specifications:

| Code                 | 18576G                                       |
|----------------------|----------------------------------------------|
| Colour               | grey RAL7035                                 |
| Load capacity        | 200kg with distributed load                  |
| Frame-Paint          | epoxy powders                                |
| Worktop material     | anti-scratch laminate                        |
| Ground clearance     | 800mm                                        |
| Shelf size           | 1500x350mm                                   |
| Working surface size | 1500x850mm                                   |
| Illumination         | LED ceiling light, 220-240V,<br>4200K colour |

## **Technical Design:**