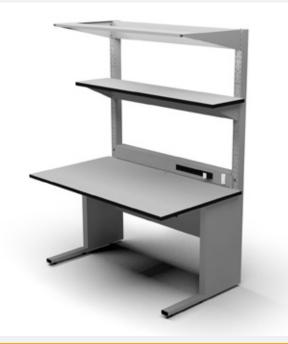

# **KE HIGH 1500 WORKBENCH**

The KE HIGH 1500 workbench has a sturdy and robust structure. This model is the perfect choice due to all of its add-ons: A shelf with quick adjustment, an electric module with 6 schuko sockets and a LED illumination module. The frame is painted with epoxy powders. The working surface is made of anti-scratch laminate with black 27mm thick ABS borders. The ground clearance is 800mm. Thanks to 6 millimetrically adjustable feet the workbench can always be levelled.

#### **Equipment:**

1950mm high upright supports with a rapid attachment shelf, an electric module with 6 schuko powersockets with a magnetothermic switch and a LED 4200K illumination module. The columns offer the option to add various accessories.

## Technical Specifications:

| Code                 | 18576G                                       |
|----------------------|----------------------------------------------|
| Colour               | grey RAL7035                                 |
| Load capacity        | 200kg with distributed load                  |
| Frame-Paint          | epoxy powders                                |
| Worktop material     | anti-scratch laminate                        |
| Ground clearance     | 800mm                                        |
| Shelf size           | 1500x350mm                                   |
| Working surface size | 1500x850mm                                   |
| Illumination         | LED ceiling light, 220-240V,<br>4200K colour |