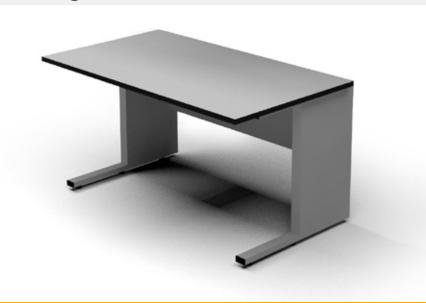

## **Rendering:**

Working surface size

| Technical Specifications: |                             |
|---------------------------|-----------------------------|
| Code                      | 18568G                      |
| Colour                    | grey RAL7035                |
| Load capacity             | 200kg with distributed load |
| Frame-Paint               | epoxy powders               |
| Worktop material          | anti-scratch laminate       |
| Ground clearance          | 800mm                       |