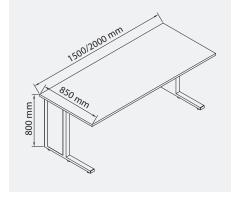

## **KE LOW 1500 WORKBENCH**

The KE LOW 1500 Workbench has a sturdy and robust structure. The frame is painted with epoxy powders. The working surface is made of anti-scratch laminate with black ABS borders. The ground clearance is 800mm. Thanks to 6 millimetrically adjustable feet the workbench can always be levelled.

## **Rendering:**

Working surface size

| Technical Specifications: |                             |
|---------------------------|-----------------------------|
| Code                      | 18568G                      |
| Colour                    | grey RAL7035                |
| Load capacity             | 200kg with distributed load |
| Frame-Paint               | epoxy powders               |
| Worktop material          | anti-scratch laminate       |
| Ground clearance          | 800mm                       |

1500x850mm