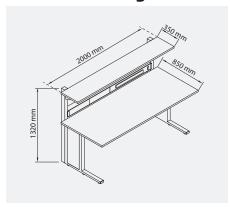

#### **Technical Specifications:**

| Code                 | 18573G                      |
|----------------------|-----------------------------|
| Colour               | grey RAL7035                |
| Load capacity        | 200kg with distributed load |
| Frame-Paint          | epoxy powders               |
| Worktop material     | anti-scratch laminate       |
| Ground clearance     | 800mm                       |
| Shelf size           | 2000x350mm                  |
| Working surface size | 2000x850mm                  |