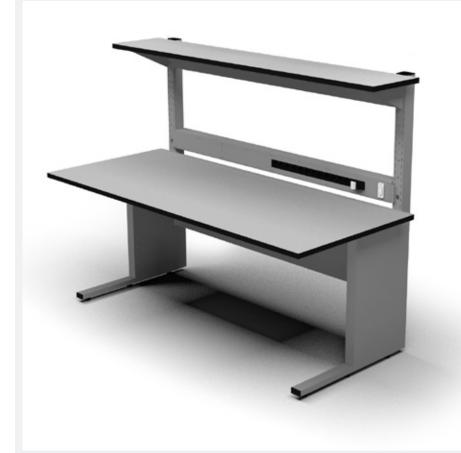

#### **KE MEDIUM 2000 WORKBENCH**

The KE MEDIUM 2000 Workbench has a sturdy and robust structure. The frame is painted with epoxy powders. The working surface is made of anti-scratch laminate with black 27mm thick ABS borders. The ground clearance is 800mm. Thanks to 6 millimetrically adjustable feet the workbench can always be levelled.

# **Equipment:**

1320mm high upright supports with a rapid attachment shelf and an electric module with 6 schuko powersockets and magnetothermic switch. The columns offer the option to add various accessories.

# **Technical Design:**

Easy to assemble

Working surface and shelf made with antiscratch laminate

6 millimetrically adjustable feet

6 schuko modular electrified bar

Rapid attachment shelf

Made in Italy