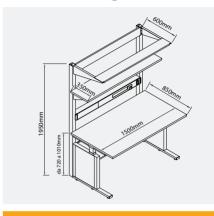

#### **Equipment:**

The KE MOTO HIGH 1500 has an anti-scratch laminate working surface with black ABS borders, 1950mm high upright supports, LED illumination module with a tool holder bar. An electric module with 6 schuko sockets and a magnetothermic switch with a quick attachment shelf. The height is adjustable, ranging from 720mm to 1010mm, with a constant and fluid movement.

### **Technical Specifications:**

| Code             | 18760                                     |
|------------------|-------------------------------------------|
| Colour           | grey RAL7035                              |
| Load capacity    | 250kg with distributed load               |
| Frame-Paint      | epoxy powders                             |
| Worktop material | anti-scratch laminate                     |
| Ground clearance | 720-1010mm                                |
| Worktop size     | 1500x850mm                                |
| Shelf size       | 1500x350mm                                |
| Illumination     | LED ceiling light, 220-240V, 4200K colour |

#### **Technical Design:**

6 millimetrically adjustable feet

Worktop's height: 720-1010 mm

Silent electric movement

Ergonomic

Electric module

LED Illumination

Tool-holding bar