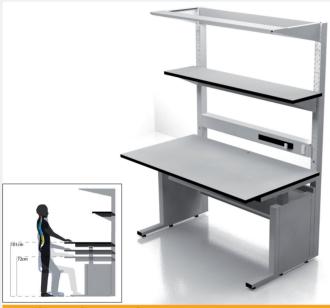

## Electric height adjustment workbench

The flagship of Maxder's entire technical workbenches lineup, the MOTO KE HIGH 1500 unites italian design's beauty to ergonomy and functionality of an electrical height adjustable worktop. Maxder's workbenches are fully adaptable to every company's need, including customisation of the model's height, particularly useful when the handled products' measures varies or when the workstation is being used by different workers. It's the perfect tool to guarantee user's comfort and wellbeing with also an increase in productivity. Mxder's workbenches and accessories can be adjusted to avoid muscle stress and enabling a more productive work shift.

#### **Equipment:**

The KE MOTO HIGH 1500 has an anti-scratch laminate working surface with black ABS borders, 1950mm high upright supports, LED illumination module with a tool holder bar. An electric module with 6 schuko sockets and a magnetothermic switch with a quick attachment shelf. The height is adjustable, ranging from 720mm to 1010mm, with a constant and fluid movement.

### **Technical Specifications:**

| Code             | 18760                                     |
|------------------|-------------------------------------------|
| Colour           | grey RAL7035                              |
| Load capacity    | 250kg with distributed load               |
| Frame-Paint      | epoxy powders                             |
| Worktop material | anti-scratch laminate                     |
| Ground clearance | 720-1010mm                                |
| Worktop size     | 1500x850mm                                |
| Shelf size       | 1500x350mm                                |
| Illumination     | LED ceiling light, 220-240V, 4200K colour |

#### **Technical Design:**

6 millimetrically adjustable feet

Worktop's height: 720-1010 mm

Silent electric movement

Ergonomic

Electric module

LED Illumination

Tool-holding bar