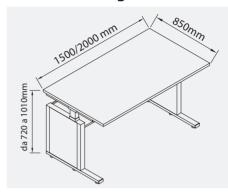

### **Technical Design:**

6 millimetrically adjustable feet

Silent electric movement

Ergonomic

Worktop's height: 720-1010 mm

## **Technical Specifications:**

| Code             | 18758                       |
|------------------|-----------------------------|
| Colour           | grey RAL7035                |
| Load capacity    | 250kg with distributed load |
| Frame-Paint      | epoxy powders               |
| Worktop material | anti-scratch laminate       |
| Ground clearance | 720-1010mm                  |
| Worktop size     | 1500x850mm                  |