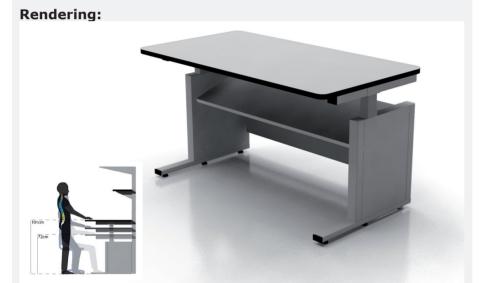

# FLECTRIC HEIGHT-ADJUSTABLE WORKBENCH

Maxder's motorised workbenches are perfectly adaptable to various companies' needs due to its height adjusting mechanism. This is useful especially when product's size varies or different workers use the same station. They're also the perfect tool to guarantee the worker's welbeing and comfort and also optimising production. Maxder's workbenches and accessories can be adjusted to fit different worker's height and to work in different positions, reducing muscle stress enabling a much more productive working shift. The KE MOTO LOW 1500 ESD model has been built with antistatic dissipative materials not subject to wear over time. It doesn't allow the generation of electrostatic charges thanks to the triboelectric effect, completely and permanently nullifying electrostatic charges produced by rubbing or carried by a worker. The working surface is made of anti-scratch laminate with black ABS borders. The worktop's height is adjustable, from 720mm to 1010mm with a fluid and silent movement.