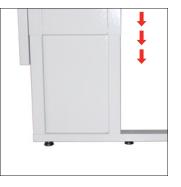

## KER HIGH 1500 WORKBENCH Manually height adjustable workbench

The KER line allows the user to adjust the worktop and the backside on 4 levels, starting from 800mm ground clearance up to 1000mm. This model has been designed to offer more comfort to the user both while seated and while standing up. The adjustment can be done by simply moving 4 pins. This model is supplied with a height adjustable shelf, an electric module with 6 schuko sockets to power all your needed tools and a LED illumination module useful in work environments where additional light is needed.

## Technical Design:

Easy to assemble

Height adjustable

Tool holding shelf

Electric module with 6 schuko sockets

LED 4200K illumination kit

Made in Italy

Thanks to telescopisc adjustment of the frame, the worktop can be lowered or raised by the user.