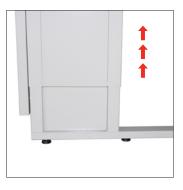

## KER HIGH 1500 WORKBENCH Manually height adjustable workbench

The KER line allows the user to adjust the worktop and the backside on 4 levels, starting from 800mm ground clearance up to 1000mm. This model has been designed to offer more comfort to the user both while seated and while standing up. The adjustment can be done by simply moving 4 pins. This model is supplied with a height adjustable shelf, an electric module with 6 schuko sockets to power all your needed tools and a LED illumination module useful in work environments where additional light is needed.

## Technical Design:

Easy to assemble

Height adjustable

Tool holding shelf

Electric module with 6 schuko sockets

LED 4200K illumination kit

Made in Italy

Thanks to telescopisc adjustment of the frame, the worktop can be lowered or raised by the user.