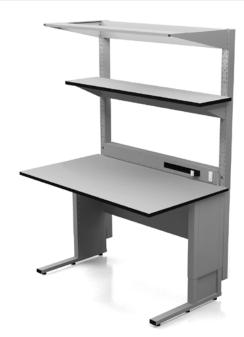

## KER HIGH 1500 WORKBENCH Manually height adjustable workbench

The KER line allows the user to adjust the worktop and the backside on 4 levels, starting from 800mm ground clearance up to 1000mm. This model has been designed to offer more comfort to the user both while seated and while standing up. The adjustment can be done by simply moving 4 pins. This model is supplied with a height adjustable shelf, an electric module with 6 schuko sockets to power all your needed tools and a LED illumination module useful in work environments where additional light is needed.

## Technical Design:

Easy to assemble

Height adjustable

Tool holding shelf

Electric module with 6 schuko sockets

LED 4200K illumination kit

Made in Italy

Thanks to telescopisc adjustment of the frame, the worktop can be lowered or raised by the user.