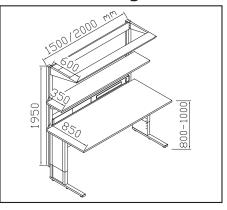

## KER HIGH 1500 WORKBENCH Manually height adjustable workbench

The KER line allows the user to adjust the worktop and the backside on 4 levels, starting from 800mm ground clearance up to 1000mm. This model has been designed to offer more comfort to the user both while seated and while standing up. The adjustment can be done by simply moving 4 pins. This model is supplied with a height adjustable shelf, an electric module with 6 schuko sockets to power all your needed tools and a LED illumination module useful in work environments where additional light is needed.

## **Technical Specifications:**

| 18656G                                            |  |
|---------------------------------------------------|--|
| grey RAL7035                                      |  |
| epoxy powders                                     |  |
| anti-scratch laminate                             |  |
| adjustable from 800mm to 1000mm                   |  |
| 1500x850mm                                        |  |
| 1500x350mm                                        |  |
| 6 schuko power sockets with magnetothermic switch |  |
| LED ceiling light 4200K colour                    |  |
|                                                   |  |