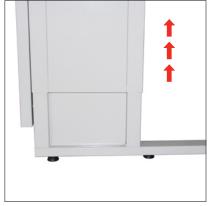

## **KER LOW 2000 WORKBENCH** Manually height adjustable workbench

The KER line allows the user to adjust the worktop and the backside on 4 levels, starting from 800mm ground clearance up to 1000mm. This model has been designed to offer more comfort to the user both while seated and while standing up. The adjustment can be done by simply moving 4 pins.

Made in Italy

Thanks to telescopisc adjustment of the frame, the worktop can be lowered or raised by the user.

Maxder Group S.r.l. Via Beethoven 24 Cinisello Balsamo 20092 (MI) Tel. +39026600703 sell@maxder.it