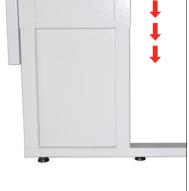

## **KER LOW 2000 WORKBENCH** Manually height adjustable workbench

The KER line allows the user to adjust the worktop and the backside on 4 levels, starting from 800mm ground clearance up to 1000mm. This model has been designed to offer more comfort to the user both while seated and while standing up. The adjustment can be done by simply moving 4 pins.

Made in Italy

Thanks to telescopisc adjustment of the frame, the worktop can be lowered or raised by the user.

Maxder Group S.r.l. Via Beethoven 24 Cinisello Balsamo 20092 (MI) Tel. +39026600703 sell@maxder.it