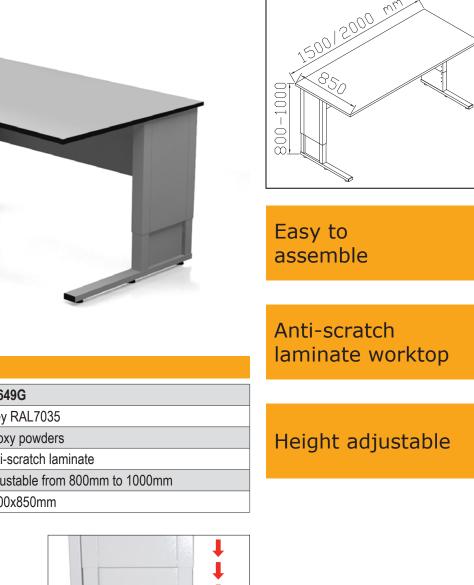

## **KER LOW 2000 WORKBENCH** Manually height adjustable workbench

The KER line allows the user to adjust the worktop and the backside on 4 levels, starting from 800mm ground clearance up to 1000mm. This model has been designed to offer more comfort to the user both while seated and while standing up. The adjustment can be done by simply moving 4 pins.

## **Technical Design:**

| Code             | 18649G                          |
|------------------|---------------------------------|
| Colour           | grey RAL7035                    |
| Frame-Paint      | epoxy powders                   |
| Worktop material | anti-scratch laminate           |
| Ground clearance | adjustable from 800mm to 1000mm |
| Worktop size     | 2000x850mm                      |

Made in Italy

Thanks to telescopisc adjustment of the frame, the worktop can be lowered or raised by the user.

Maxder Group S.r.l. Via Beethoven 24 Cinisello Balsamo 20092 (MI) Tel. +39026600703 sell@maxder.it