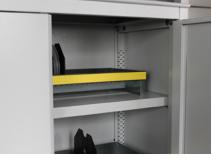

## METALLIC CABINET WITH HINGED DOORS

Metallic cabinet with hinged doors, supplied with 4 height-adjustable shelves with the possibility to hang folders. The doors' closing mechanism is made of a handle-lock with upper and lower closure with two identical keys. The doors are reinforced and have an opening angle of 90°.

www.maxderbanchi.com

Handle-lock

Made in Italy

Adjustable shelf