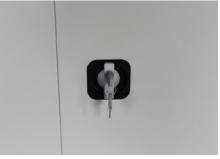

## METALLIC CABINET WITH HINGED DOORS

Metallic cabinet with hinged doors, supplied with 4 height-adjustable shelves with the possibility to hang folders. The doors' closing mechanism is made of a handle-lock with upper and lower closure with two identical keys. The doors are reinforced and have an opening angle of 90°.

www.maxderbanchi.com

Handle-lock

Made in Italy

Adjustable shelf