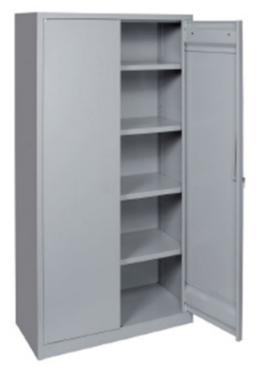

## METALLIC CABINET WITH HINGED DOORS

Metallic cabinet with hinged doors, supplied with 4 height-adjustable shelves with the possibility to hang folders. The doors' closing mechanism is made of a handle-lock with upper and lower closure with two identical keys. The doors are reinforced and have an opening angle of 90°.

## Technical Specifications:

| Code           | 4559                                                                     |
|----------------|--------------------------------------------------------------------------|
| Measures       | 100x45x200h cm                                                           |
| Laminate       | SPO 1° choice with 7-8/10° thickness                                     |
| Shelves        | 4                                                                        |
| Opening        | hinged doors with reinforcement                                          |
| Paint          | grey RAL7035                                                             |
| Certifications | 626/94, 8596/84, 8602/84, 9081/86,<br>8600/84, 8597/84, 8603/84, 8601/84 |