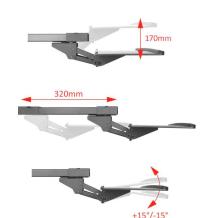

## METALLIC JOINTED KEYBOARD HOLDER

An elegant solution for maintaining your own work station free from mouse and keyboard. This slick black keyboard is stable and robust, with a silent and fluid movement. Grants its user maximum ergonomy thanks to its gel cushion for the wrists. The support can be inclined with a total angle of 30°.

www.maxderbanchi.com

highly ergonomic

fluid movement

sturdy metallic frame

ample usable space

Joint functioning

| Code              | 21749                   |
|-------------------|-------------------------|
| Surface           | 670x255 mm              |
| Adjustable length | from 462 to 782 mm      |
| Incline           | ± 15°                   |
| Material          | ergonomic gel and metal |
| Colour            | black                   |