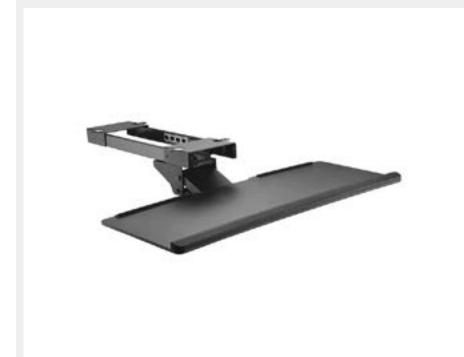

## METALLIC JOINTED KEYBOARD HOLDER

An elegant solution for maintaining your own work station free from mouse and keyboard. This slick black keyboard is stable and robust, with a silent and fluid movement. Grants its user maximum ergonomy thanks to its gel cushion for the wrists. The support can be inclined with a total angle of 30°.

www.maxderbanchi.com

highly ergonomic

fluid movement

sturdy metallic frame

ample usable space

Joint functioning

| Code              | 21749                   |
|-------------------|-------------------------|
| Surface           | 670x255 mm              |
| Adjustable length | from 462 to 782 mm      |
| Incline           | ± 15°                   |
| Material          | ergonomic gel and metal |
| Colour            | black                   |