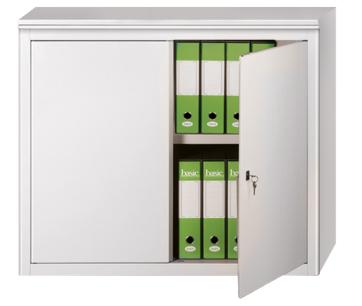

## METALLIC EXTRA UNIT WITH HINGED DOORS

Extra unit with hinged doors. It has a single slot and an adjustable shelf. It has a double locking mechanism with upper and lower closure with duplicate keys. Doors with a middle reinforcement and an opening angle of 90°.

## Technical data

| Code         | 9472                                                                  |
|--------------|-----------------------------------------------------------------------|
| Measures     | 100x45x85h cm                                                         |
| Laminate     | SPO 1° choice with a 7-8/10° thickness                                |
| Shelves      | 1                                                                     |
| Opening      | hinged doors                                                          |
| Paint        | grey RAL7035 powders                                                  |
| Certificates | 626/94, 8596/84, 8602/84, 9081/86, 8600/84, 8597/84, 8603/84, 8601/84 |