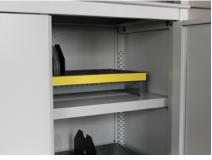

## METALLIC EXTRA UNIT WITH HINGED DOORS

Extra unit with hinged doors. It has a single slot and an adjustable shelf. It has a double locking mechanism with upper and lower closure with duplicate keys. Doors with a middle reinforcement and an opening angle of 90°.

www.maxderbanchi.com

handle lock

adjustable shelf