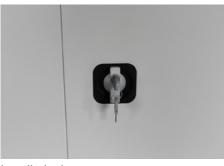

## METALLIC EXTRA UNIT WITH HINGED DOORS

Extra unit with hinged doors. It has a single slot and an adjustable shelf. It has a double locking mechanism with upper and lower closure with duplicate keys. Doors with a middle reinforcement and an opening angle of 90°.

www.maxderbanchi.com

handle lock

adjustable shelf