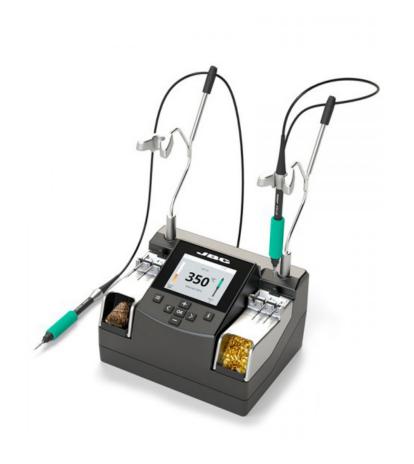

## NANE-2C SOLDERING STATION WITH NANO HANDLES

The station is the most suited for high precision workloads, even under a microscope. The station is supplied with two NT115 handles, perfect for highly precise tasks.

Product composition: NAE control unit; NT115 nano handle; P405 pedal; Ø 0.1 C115101 conic cartridge; Ø 0.3 C115103 conic cartridge;Ø 0.3 C115105 conic bent cartridge; Ø 0.8 C115107 conic cartridge; knife cartridge 2.5 x 0,3 C115112; knife cartridge 1 x 0,3 C115113;