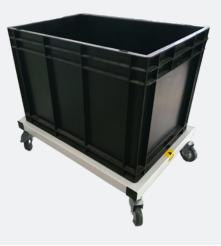

## **ESD-SAFE CART FOR NEWBOX**

To facilitate moving NEWBOX containers without losing its antistatic features, we studied, designed and manifactured this model with 4 wheels, 2 of which with brakes.

The cart is painted with dissipative epoxy powders to avoid stagnation of electrostatic charges.

Specific for NEWBOX 600x400mm

complies to IEC61340-5-1 regulations