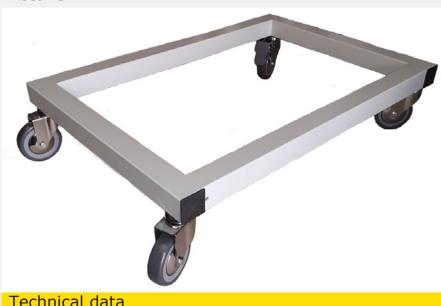

## **ESD-SAFE CART FOR NEWBOX**

To facilitate moving NEWBOX containers without losing its antistatic features, we studied, designed and manifactured this model with 4 wheels, 2 of which with brakes.

The cart is painted with dissipative epoxy powders to avoid stagnation of electrostatic charges.

## **Picture:**

| Code           | 16389/G/ESD               |
|----------------|---------------------------|
| Colour         | grigio RAL7035            |
| Frame material | acciaio                   |
| Frame paint    | dissipative epoxy powders |
| Measures       | 600x400x147mm             |
| ESD-SAFE       | YES                       |
| Load capacity  | 100kg on smooth surfaces  |
| Wheels         | ESD-SAFE 2 with brakes    |
| Load capacity  | 100kg on smooth surfaces  |

## Superficial resistivity

R<sub>paint</sub>

 $10^{3}\Omega < R_{c} < 10^{9}\Omega$ 

www.maxderbanchi.com

Practical and robust

Easy to mount

Static dissipative epoxy powders

4 conductive wheels 2 with brakes