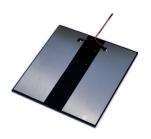

## MEASURING COLUMN STATION FOR BRACELET AND FOOTWEAR

Test station for simultaneous verification of correct grounding of the user's bracelet and footwear, according to **IEC 61340-5-1**. The footwear measuring is done independently between left and right foot at 50V or 100V for higher accuracy. Through an inner relay it is possible to access EPAs. Power supply: 9V battery or 9Vcc external power supply. ISO9000 certificate included.

www.maxderbanchi.com

Wristlab-II measuring station

Platform

Complies to **IEC61340-5-1** regulations