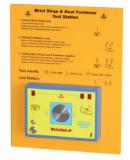

## MEASURING COLUMN STATION FOR BRACELET AND FOOTWEAR

Test station for simultaneous verification of correct grounding of the user's bracelet and footwear, according to **IEC 61340-5-1**. The footwear measuring is done independently between left and right foot at 50V or 100V for higher accuracy. Through an inner relay it is possible to access EPAs. Power supply: 9V battery or 9Vcc external power supply. ISO9000 certificate included.

www.maxderbanchi.com

Wristlab-II measuring station

Platform

Complies to **IEC61340-5-1** regulations