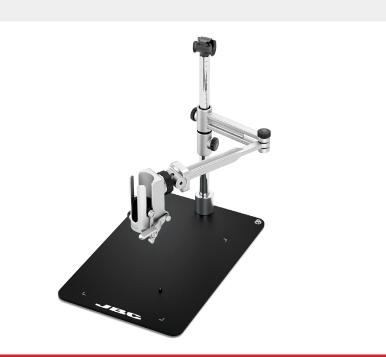

## **ADJUSTABLE ARM**

The adjustable arm supports hot air handles allowing to carry out rework tasks while being hands-free. The base of the arm is designed for PHSE preheating plates. The arm can be adjusted both in incline and in height. The tip of the arm has a clamp that blockes the handle.

www.maxderbanchi.com

| Code          | Description        |  |
|---------------|--------------------|--|
| 20824         | Adjustable arm RWS |  |
| Measures      |                    |  |
| Weight        | 5,7 Kg             |  |
| Base measures | 270x410 mm         |  |
| Height        | 386,50 mm          |  |
| Arm's length  | 444,50 mm          |  |
| Measures      | 474x368x195 mm     |  |