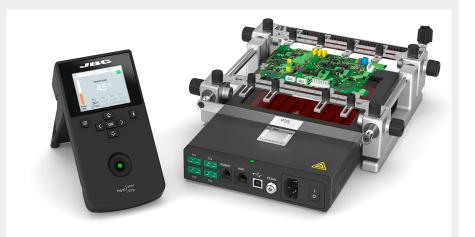

## PREHEATING PLATE

Ideal solution for rweorking on small/medium factor PCBs. Simple and intuitive thanks to console display. It has three different work modes:

(1)Power; (2)Temperature; (3)Profile.

It's possible to connect up to four thermocouples. It perfectly adapts to each type of PCB. Through its dedicated software it's possible to sync the plate with other tools, optimising the overall process.

| Code                     | Description                                      |
|--------------------------|--------------------------------------------------|
| 20965                    | PHSE Preheating plate                            |
| Technical specifications |                                                  |
| Peak power draw          | 600 W                                            |
| Temperature range        | From 50° to 250°C                                |
| Heating area             | First area: 65x135 mm<br>Second area: 130x135 mm |
| TC - K connector         | 4 for safety and monitoring                      |
| Maximum work<br>time     | 600 minutes                                      |
| ESD-SAFE                 | YES                                              |
| USB-B                    | Software PC                                      |
| USB-A                    | Firmware / export                                |
| Robot                    | RS-232                                           |
| AUX                      | Console connection                               |
| Measures                 | 368x368x195 mm                                   |
| Weight                   | 5,82 Kg                                          |