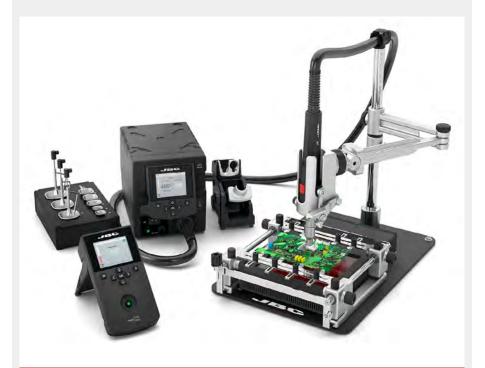

## **COMPLETE REWORK SYSTEM**

This system allows to take full control on the reworking process of SMD components. The kit comprehends:

- JTSE Desoldering hot air station
- RWS rework support arm
- PHSE-K preheating plate

| Code     | Description           |  |
|----------|-----------------------|--|
| 20275    | Rework station SRWS   |  |
| 20965    | Preheating plate PHSE |  |
| 20824    | Adjustable arm RWS    |  |
| Measures |                       |  |
| Unit     | 232x148x160 mm        |  |
| Weight   | 16.59 Kg              |  |