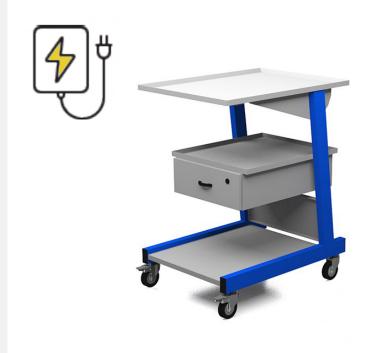

## TOOLHOLDING CART WITH 3 SHELVES A DRAWER AND A POWER MODULE

The tool-holding cart helps its user with additional space to keep his/her tools. The structure is stable and sturdy, shock-resistant and painted with epoxy powders. The KART line can be easily customised to the client's needs.

## **Rendering:**

| Code                   | 17760                        |
|------------------------|------------------------------|
| Height                 | 850mm                        |
| Upper shelf            | 665x500mm                    |
| Intermediate shelf     | 510x430mm                    |
| Lower shelf            | 580x435mm                    |
| Drawer's height        | 150mm                        |
| Safety laminate border | 20mm                         |
| Movement               | 2 wheels 360°+2 brake wheels |
| Wheels                 | grey rubber Ø80mm            |
| Power supply           | 6 schuko C16 400V/DC         |

www.maxderbanchi.com

3 shelves

120kg load capacity

Colouring: Grey RAL7035 and Blue RAL5010

4 pivoting wheels with brakes