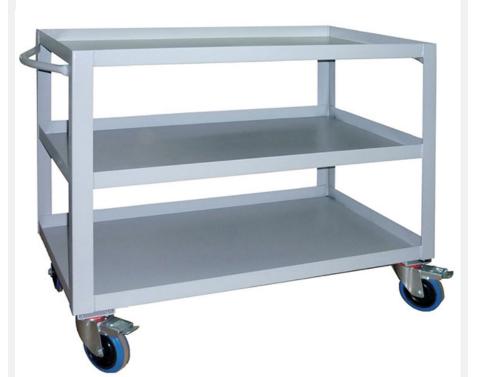

## THREE REINFORCED TUB SHELVES CART

To facilitate movement of components, materials and products, this model has been designed to be extremely sturdy and robust, equipped with a handle and pivoting wheels with brakes. The shelves have a safety border to avoid fallen objects during movement. Painted with a coat of grey epoxy powders.

## Technical data

| Code           | 4952                                            |
|----------------|-------------------------------------------------|
| Colour         | grey RAL7035                                    |
| Measures       | 1000x600x825mm                                  |
| Load capacity  | 200kg on smooth surfaces                        |
| Wheels         | 4 ø125mm pivoting wheels 2 of which with brakes |
| Shelves        | 3 tub shelves                                   |
| Shelf measures | 1000x600mm                                      |