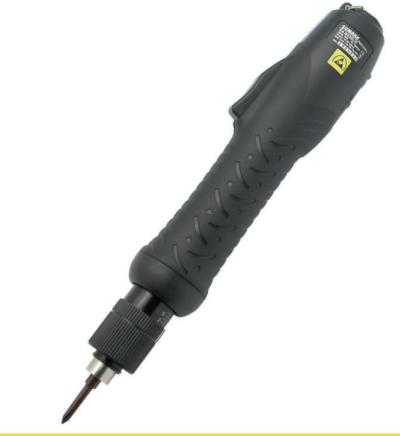

## ESD-SAFE BRUSHLESS ELECTRONIC SCREWDRIVER

EA-BN412L/CE6 electronic brushless ESD-SAFE screwdriver with lever action button, complete with its power supply (SP-B32HL61T/C). Easy to use innovative design, elegant and ergonomical thanks to its handle for maximum grip. Thanks to the brushless motor the operating temperature remains low, guaranteeing a long lifespan.

| Technical data |                |
|----------------|----------------|
| Code           | 20415          |
| Max speed      | 1000 r.p.m     |
| Min speed      | 700 r.p.m      |
| Torque range   | 0.15 - 1.18N.m |
| Weight         | 540g           |
| Power supply   | DC24V or 32V   |
| Length         | 240mm          |