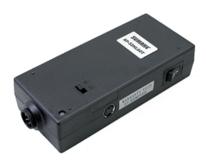

## ESD-SAFE BRUSHLESS ELECTRONIC SCREWDRIVER

EA-BN412L/CE6 electronic brushless ESD-SAFE screwdriver with lever action button, complete with its power supply (SP-B32HL61T/C). Easy to use innovative design, elegant and ergonomical thanks to its handle for maximum grip. Thanks to the brushless motor the operating temperature remains low, guaranteeing a long lifespan.

www.maxderbanchi.com

The product has its own power supply included.

complies to **IEC61340-5-1** regulations