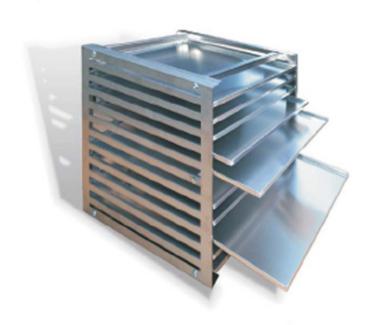

## TRAY-HOLDING RACK (10 SPACES) AND SINGLE TRAY FOR DRY CABINETS

The tray-holding Ghibli rack allows you to deposit safely and in an orderly fashion trays for dry cabinets without worrying about possible electrostatic charges coming from the working surface.

www.maxderbanchi.com

Single tray (cod.20949)

| Rack           |                          |
|----------------|--------------------------|
| Code           | 20950                    |
| Structure      | Stainless steel AISI 304 |
| Weight         | 6.5kg without trays      |
| Working height | 25mm between trays       |