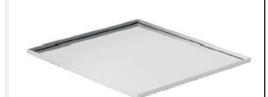

www.maxderbanchi.com

Single tray (cod.20949)

| Rack           |                          |
|----------------|--------------------------|
| Code           | 20950                    |
| Structure      | Stainless steel AISI 304 |
| Weight         | 6.5kg without trays      |
| Working height | 25mm between trays       |

| Tray      |              |
|-----------|--------------|
| Code      | 20949        |
| Measures  | 495x565x12mm |
| Thickness | 12/10        |
| Weight    | 1kg          |

complies to **IEC61340-5-1** regulation