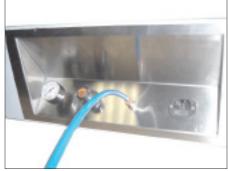

Frontal panel with emergency stop button, control keyboard and net switch.

Back panel with net input, air input, air's manometer for Ø6x8mm Rilsan tube and pressure regulator.

www.maxderbanchi.com

Usable in EPAs