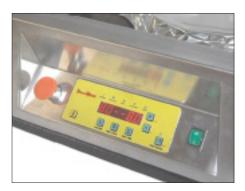

Frontal panel with emergency stop button, control keyboard and net switch.

Back panel with net input, air input, air's manometer for Ø6x8mm Rilsan tube and pressure regulator.

www.maxderbanchi.com

Usable in EPAs