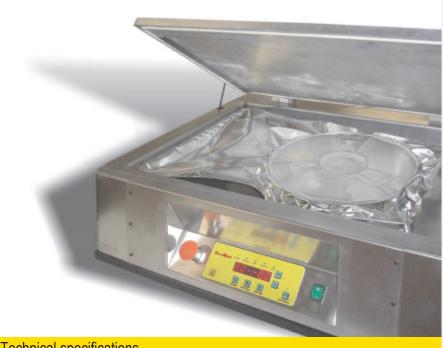

## **BELL VACUUM THERMOSEALER**

Studied and designed to avoid formation of electrostatic charges, it's highly recommended for all environments where high levels of ESD safety are needed. Thanks to the compressed air pump (Venturi effect) heating, vibrations and noise are reduced to a minimum.