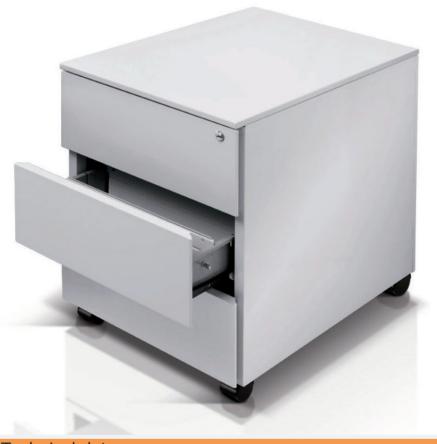

## METALLIC CHEST OF 3 DRAWERS WITH WHEELS

Mono-block structure, made out of first choice laminate with a thickness of 8/10 and 15/10 reinforcements that grant more sturdiness and product life. Interchangable sliding drawers, equipped with dividers. Yale type locking mechanism that closes all 3 drawers with two duplicate keys. Without handles, it has a lateral opening handle.Equipped with an anti-overturn mechanism. Rounded upper laminate and completely painted with epoxy powders. It can be moved thanks to 4 Ø60mm wheels, two of which are dissipative.

## Technical data

| Code            | 8770          | 3046          |
|-----------------|---------------|---------------|
| Colour          | grey RAL7035  | ivory RAL1013 |
| Paint           | epoxy powders |               |
| Measures        | 410x580x530mm |               |
| Drawers' height | 160mm         |               |