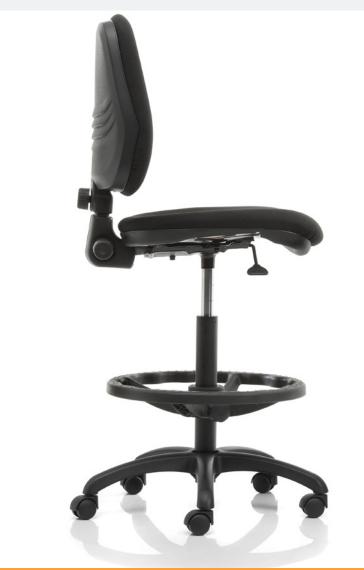

## STOOL WITH WHEELS AND LOW BACKREST

Extremely functional and comfortable operative stool. The model has a clean look with a sturdy structure. The backrest has permanent contact technology, the wheels are in hard plastic and the footrest ring can be adjusted can be adjusted based on the needs of its user.

Height adjutable chair

Backrest permanent contact technology

Height adjustable footrest ring