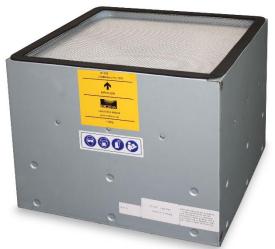

## Filter Specifications

| Section 1   |                            |
|-------------|----------------------------|
| Part Number | A1030055                   |
| Description | AD 250/350 Combined Filter |
| Image       |                            |

| Specifications                 |                                                          |
|--------------------------------|----------------------------------------------------------|
| Туре                           | Combined Filter                                          |
| Dimensions (mm)                | 290H x 360W x 360D Approx.                               |
| Filter Media                   | Pleated glass fibre material.                            |
| Filter Media 2 (if applicable) | Impregnated Activated Carbon                             |
| Fabrication                    | Zinc plated Steel case, sealed with Polyurethane sealant |
| Connection                     | Neoprene Gasket                                          |
| Efficiency                     | 99.997% removal of 0.3μm particles                       |
| Carbon Weight                  | 7.5 kgs                                                  |