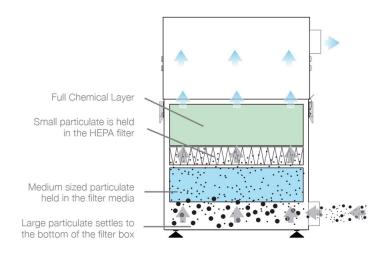

# Airflow through filters

Chemical Filter

HEPA Filter

Pre Filter

Clean air

Contaminated air

Particulate

| Technical data       |                                                          |                                                         |
|----------------------|----------------------------------------------------------|---------------------------------------------------------|
|                      | EU                                                       | US                                                      |
| Dimensions (HxWxD)   | 590 x 405 x 465 mm                                       | 23.23 x 15.94 x 18.31"                                  |
| Cabinet construction | Brushed stainless steel / Powder coated mild steel       | Brushed stainless steel / Powder coated mild steel      |
| Airflow/pressure     | 180m³/hr / 30mbar                                        | 106cfm / 30mbar                                         |
| Electrical data      | 230v 1ph 50/60Hz Full load current: 0.9 amps / 135 watts | 115v 60/50Hz Full load current: 1.2 amps /<br>135 watts |
| Noise level          | < 66dBA (at typical operating speed)                     | < 66dBA (at typical operating speed)                    |
| Weight               | 35kg                                                     | 77lbs                                                   |
| Approvals            | CE                                                       | cUL, UL                                                 |