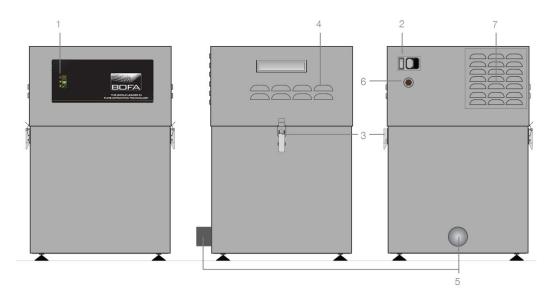

## **Technical specification**

- 1. Unit/filter condition display
- **5.** Hose inlet connection 50mm
- 2. On/off switch power inlet
- 6. Signal / interface cable
- 3. Filter compartment latch
- 7. Exhaust outlet
- 4. Motor cooling in and out