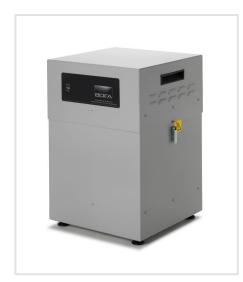

#### For light duty on laser marking, coding and engraving.

BOFA's Advantage 250 fume extraction and filtration system has been designed to provide a cost effective solution for light duty applications. This compact and extremely quiet system is ideal for use in schools, sign making workshops, small scale industrial environments and light laser coding applications.

# Airflow through filters

Chemical Filter

HEPA Filter

Pre Filter

Clean air

Contaminated air

Particulate

| Technical data       |                                                          |                                                         |
|----------------------|----------------------------------------------------------|---------------------------------------------------------|
|                      | EU                                                       | US                                                      |
| Dimensions (HxWxD)   | 590 x 405 x 465 mm                                       | 23.23 x 15.94 x 18.31"                                  |
| Cabinet construction | Brushed stainless steel / Powder coated mild steel       | Brushed stainless steel / Powder coated mild steel      |
| Airflow/pressure     | 180m³/hr / 30mbar                                        | 106cfm / 30mbar                                         |
| Electrical data      | 230v 1ph 50/60Hz Full load current: 0.9 amps / 135 watts | 115v 60/50Hz Full load current: 1.2 amps /<br>135 watts |
| Noise level          | < 66dBA (at typical operating speed)                     | < 66dBA (at typical operating speed)                    |
| Weight               | 35kg                                                     | 77lbs                                                   |
| Approvals            | CE                                                       | cUL, UL                                                 |