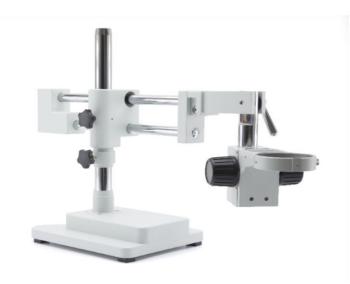

Hinged overhanging stand, with focusing system and head holder

| Focusing System        | Туре                               | Coarse                         |
|------------------------|------------------------------------|--------------------------------|
|                        |                                    | 50                             |
|                        | Coarse total travel (mm)           |                                |
|                        | Adjustable tension                 | Yes                            |
| H                      | lead holder internal diameter (mm) | 76                             |
|                        |                                    |                                |
| Stand                  | уре                                | Hinged overhanging             |
|                        | Pillar diameter (mm)               | 32                             |
|                        |                                    |                                |
| Accessories Included   | Dust cover                         | Yes                            |
|                        | Allen wrench                       | Yes                            |
| U                      | Jser Manual                        | Digital version (downloadable) |
|                        |                                    |                                |
| Additional Information | laximum sample height (mm):        | 440 (from bench)               |
|                        |                                    |                                |
| Product Dimensions     | otal height (mm)                   | 430                            |
|                        | Base height (mm)                   | 58                             |
|                        | Base width (mm)                    | 210                            |
|                        | Base depth (mm)                    | 255                            |
|                        | Horizontal arm (mm)                | 670                            |
|                        |                                    |                                |
| Product Weight (H      | kg)                                | 19.8                           |